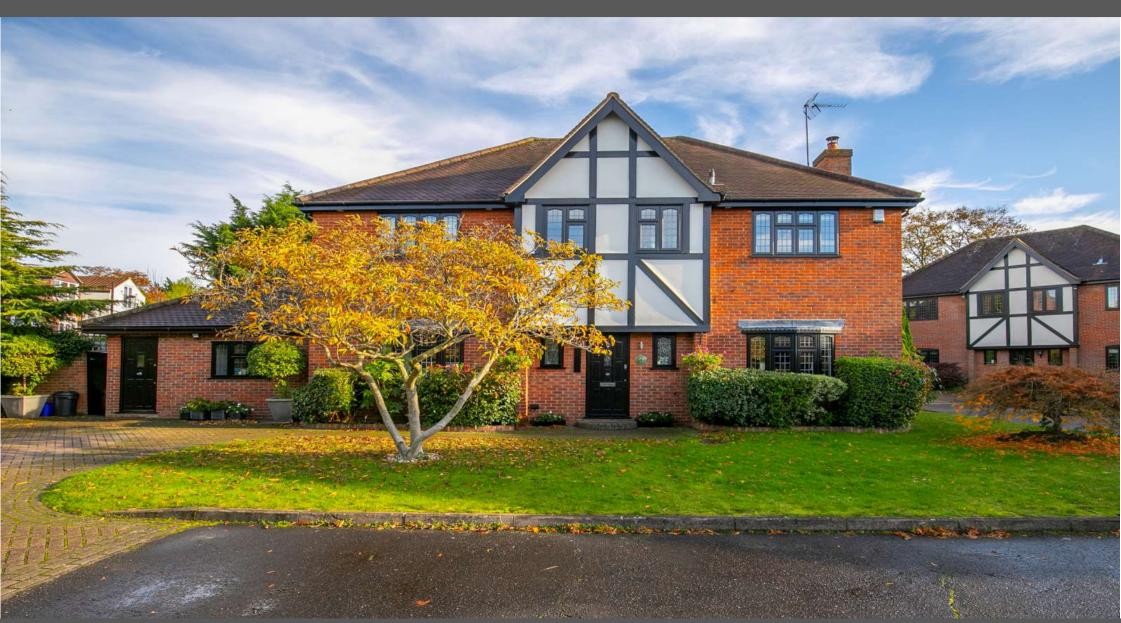

Northfield, Loughton, Essex

Guide Price: £1,800,000 - £1,900,000 Freehold

## Northfield, Loughton, Essex

Having been extended, this property features excellent family living with a spacious kitchen diner, which we foresee a busy family lifestyle revolving around this space. Then there is the benefit of the living room to escape to for relaxing and watching your favourite film or television programme. With today's hybrid working there is also a study to work from. Additionally, there is a playroom, conservatory, guest cloakroom and utility room which is directly off the kitchen. To the first floor are five bedrooms, with an ensuite to bedroom one, and a family bathroom. For those hot summer nights, bedrooms 1,2,3, and 4 have the benefit of air conditioning units. To the outside is a laid to lawn area to the front and a block paved driveway allowing off street parking. The rear garden is again laid to lawn, with a block paved patio and enjoys a good degree of privacy.

The property is situated in what is considered to be a quiet cul-de-sac location on the outskirts of Loughton, therefore, having the woodland areas of Epping Forest virtual on your doorstep, with activities such as horse riding and mountain biking or simply enjoying a woodland walk.