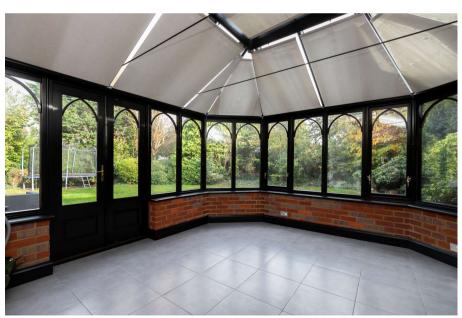

## Northfield, Loughton, Essex

Having been extended, this property features excellent family living with a spacious kitchen diner, which we foresee a busy family lifestyle revolving around this space. Then there is the benefit of the living room to escape to for relaxing and watching your favourite film or television programme. With today's hybrid working there is also a study to work from. Additionally, there is a playroom, conservatory, guest cloakroom and utility room which is directly off the kitchen. To the first floor are five bedrooms, with an ensuite to bedroom one, and a family bathroom. For those hot summer nights, bedrooms 1,2,3, and 4 have the benefit of air conditioning units. To the outside is a laid to lawn area to the front and a block paved driveway allowing off street parking. The rear garden is again laid to lawn, with a block paved patio and enjoys a good degree of privacy.

## **Accommodation & Amenities**

- EPC: D
- Five Bedrooms
- Living Room
- Kitchen Diner and Conservatory
- Study and Playroom
- Utility Room and Guest Cloakroom
- Rear Garden Enjoying a Good Degree of Privacy
- Laid to Lawn Frontage and Block Paved Driveway providing Off Street Parking