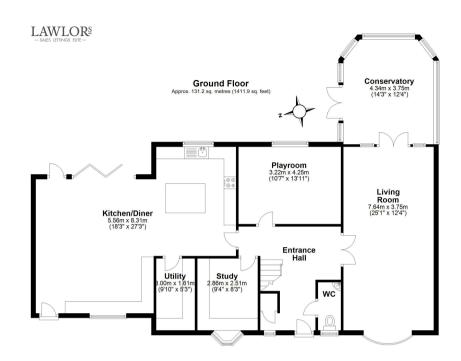

## Northfield, Loughton, Essex

Having been extended, this property features excellent family living with a spacious kitchen diner, which we foresee a busy family lifestyle revolving around this space. Then there is the benefit of the living room to escape to for relaxing and watching your favourite film or television programme. With today's hybrid working there is also a study to work from. Additionally, there is a playroom, conservatory, guest cloakroom and utility room which is directly off the kitchen. To the first floor are five bedrooms, with an ensuite to bedroom one, and a family bathroom. For those hot summer nights, bedrooms 1,2,3, and 4 have the benefit of air conditioning units. To the outside is a laid to lawn area to the front and a block paved driveway allowing off street parking. The rear garden is again laid to lawn, with a block paved patio and enjoys a good degree of privacy.

## **Accommodation & Amenities**

- EPC: D
- Five Bedrooms
- Living Room
- Kitchen Diner and Conservatory
- Study and Playroom
- Utility Room and Guest Cloakroom
- Rear Garden Enjoying a Good Degree of Privacy
- Laid to Lawn Frontage and Block Paved Driveway providing Off Street Parking

First Floor oprox. 85.4 sq. metres (919.5 sq. feet)

Total area: approx. 216.6 sq. metres (2331.4 sq. feet)

We may refer you to recommended providers of ancillary services such as Conveyancing, Financial Services, Insurance and Surveying. We may receive a commission payment fee or other benefit (known as a referral fee) for recommending their services. You are not under any obligation to use the services of the recommended provider. The ancillary service provider may be an associated company of Lawlors.