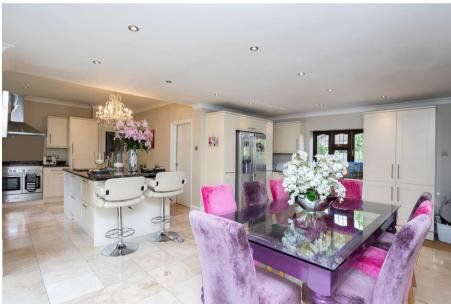

## Northfield, Loughton, Essex

Having been extended, this property features excellent family living with a spacious kitchen diner, which we foresee a busy family lifestyle revolving around this space. Then there is the benefit of the living room to escape to for relaxing and watching your favourite film or television programme. With today's hybrid working there is also a study to work from. Additionally, there is a playroom, conservatory, guest cloakroom and utility room which is directly off the kitchen. To the first floor are five bedrooms, with an ensuite to bedroom one, and a family bathroom. For those hot summer nights, bedrooms 1,2,3, and 4 have the benefit of air conditioning units. To the outside is a laid to lawn area to the front and a block paved driveway allowing off street parking. The rear garden is again laid to lawn, with a block paved patio and enjoys a good degree of privacy.

## **Accommodation & Amenities**

- EPC: D
- Five Bedrooms
- Living Room
- Kitchen Diner and Conservatory
- Study and Playroom
- Utility Room and Guest Cloakroom
- Rear Garden Enjoying a Good Degree of Privacy
- Laid to Lawn Frontage and Block Paved Driveway providing Off Street Parking