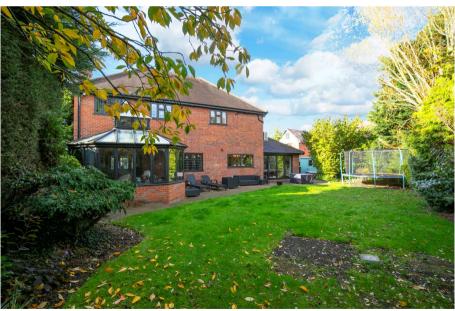

## Northfield, Loughton, Essex

Having been extended, this property features excellent family living with a spacious kitchen diner, which we foresee a busy family lifestyle revolving around this space. Then there is the benefit of the living room to escape to for relaxing and watching your favourite film or television programme. With today's hybrid working there is also a study to work from. Additionally, there is a playroom, conservatory, guest cloakroom and utility room which is directly off the kitchen. To the first floor are five bedrooms, with an ensuite to bedroom one, and a family bathroom. For those hot summer nights, bedrooms 1,2,3, and 4 have the benefit of air conditioning units. To the outside is a laid to lawn area to the front and a block paved driveway allowing off street parking. The rear garden is again laid to lawn, with a block paved patio and enjoys a good degree of privacy.

The property is situated in what is considered to be a quiet cul-de-sac location on the outskirts of Loughton, therefore, having the woodland areas of Epping Forest virtual on your doorstep, with activities such as horse riding and mountain biking or simply enjoying a woodland walk.