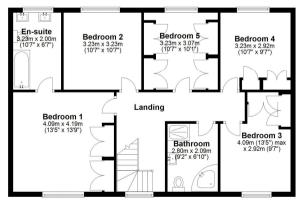

## Northfield, Loughton, Essex

Having been extended, this property features excellent family living with a spacious kitchen diner, which we foresee a busy family lifestyle revolving around this space. Then there is the benefit of the living room to escape to for relaxing and watching your favourite film or television programme. With today's hybrid working there is also a study to work from. Additionally, there is a playroom, conservatory, guest cloakroom and utility room which is directly off the kitchen. To the first floor are five bedrooms, with an ensuite to bedroom one, and a family bathroom. For those hot summer nights, bedrooms 1,2,3, and 4 have the benefit of air conditioning units. To the outside is a laid to lawn area to the front and a block paved driveway allowing off street parking. The rear garden is again laid to lawn, with a block paved patio and enjoys a good degree of privacy.

## **Accommodation & Amenities**

- EPC: D
- Five Bedrooms
- Living Room
- Kitchen Diner and Conservatory
- Study and Playroom
- Utility Room and Guest Cloakroom
- Rear Garden Enjoying a Good Degree of Privacy
- Laid to Lawn Frontage and Block Paved Driveway providing Off Street Parking

First Floor oprox. 85.4 sq. metres (919.5 sq. feet)

Total area: approx. 216.6 sq. metres (2331.4 sq. feet)

We may refer you to recommended providers of ancillary services such as Conveyancing, Financial Services, Insurance and Surveying. We may receive a commission payment fee or other benefit (known as a referral fee) for recommending their services. You are not under any obligation to use the services of the recommended provider. The ancillary service provider may be an associated company of Lawlors.