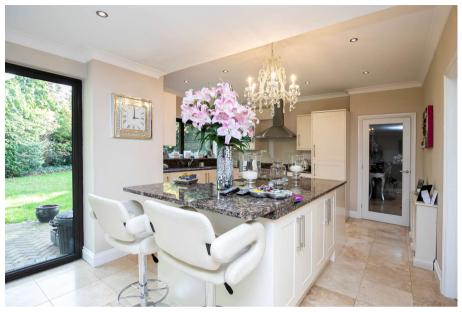

## Northfield, Loughton, Essex

Having been extended, this property features excellent family living with a spacious kitchen diner, which we foresee a busy family lifestyle revolving around this space. Then there is the benefit of the living room to escape to for relaxing and watching your favourite film or television programme. With today's hybrid working there is also a study to work from. Additionally, there is a playroom, conservatory, guest cloakroom and utility room which is directly off the kitchen. To the first floor are five bedrooms, with an ensuite to bedroom one, and a family bathroom. For those hot summer nights, bedrooms 1,2,3, and 4 have the benefit of air conditioning units. To the outside is a laid to lawn area to the front and a block paved driveway allowing off street parking. The rear garden is again laid to lawn, with a block paved patio and enjoys a good degree of privacy.

## **Accommodation & Amenities**

- EPC: D
- Five Bedrooms
- Living Room
- Kitchen Diner and Conservatory
- Study and Playroom
- Utility Room and Guest Cloakroom
- Rear Garden Enjoying a Good Degree of Privacy
- Laid to Lawn Frontage and Block Paved Driveway providing Off Street Parking