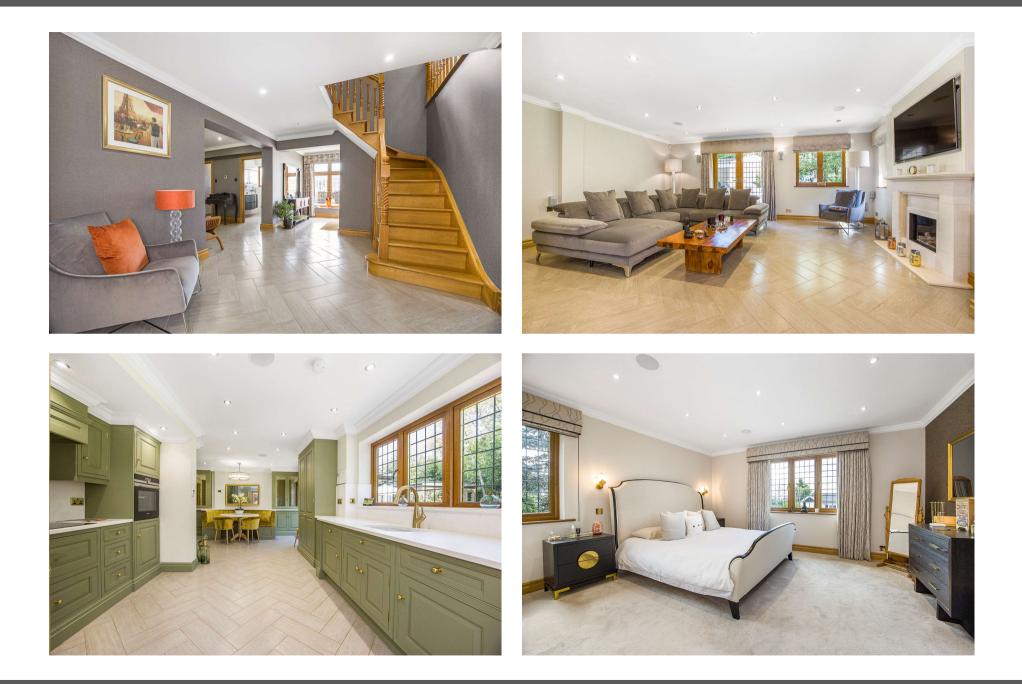

Upon entering the property, you are greeted by a spacious reception hall, providing access to most of the ground floor accommodation which features tiling throughout, whilst a stylish oak turning staircase leads to the first and second floor landings. The property is also equipped with a central vacuum system, heat recovery ventilation/air purification system and underfloor heating to all floors.

The well-proportioned sitting room and dining room provide space for relaxing, entertaining, and formal dining, with the kitchen diner, with a bespoke finish is ideal for everyday living. With more emphasis on working from home, there is a spacious study with fitted office designed furniture. To the first floor are three bedrooms, a family shower room, and the principal bedroom, with en-suite shower room and dressing room. The second floor provides an impressive bedroom suite incorporating, bedroom, dressing room and a contemporary finished bathroom. There is also a cloakroom and utility room to the ground floor.