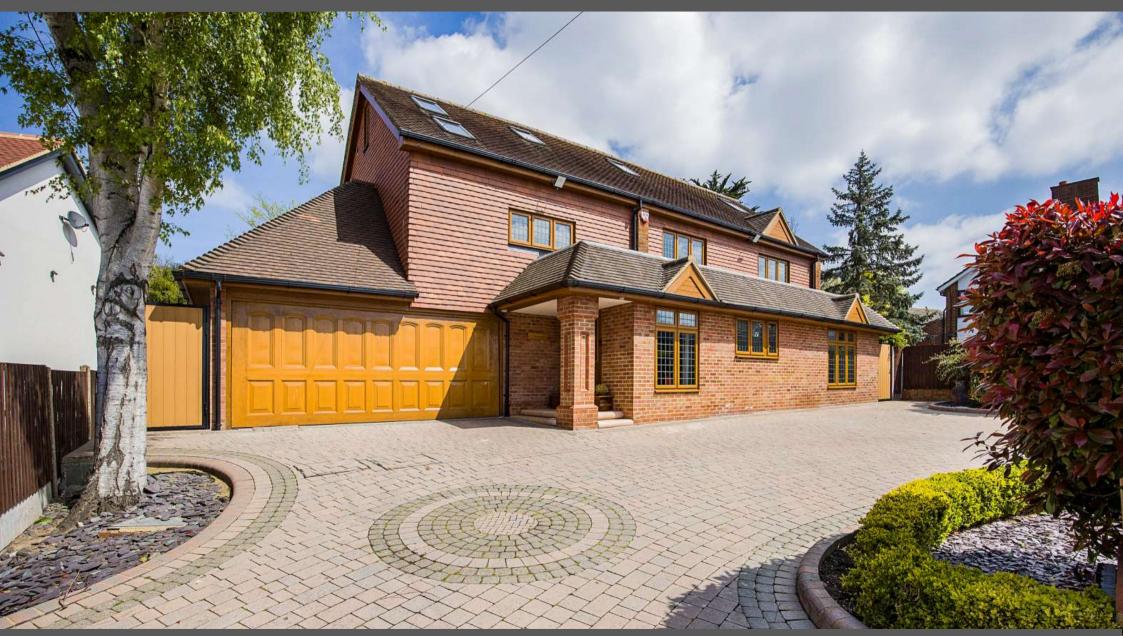

To the outside, the property is approached by a carriage driveway allowing parking for multiple vehicles and providing access to the double garage. The rear garden offers privacy and is laid to patio and a decking area, ideal for summertime entertaining and eating al-fresco, plus there is a grassed area. A detached outbuilding lends itself to being used as a gym/entertaining space, or home office, with kitchen and cloakroom, and is fitted with CAT6 internet wiring.

The location where you will find this property is within a cul-de-sac, being within 0.3 miles of Loughton's High Road with its bustling atmosphere, whilst London is very accessible with the central line station being within a 0.4-mile walk.