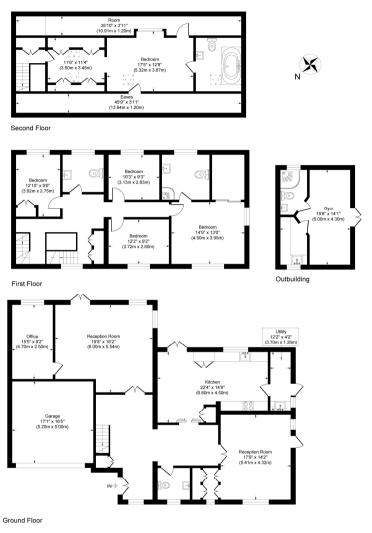

West View Approximate Gross Internal Area = 361.0 sq m / 3886 sq ft

This Plan is for layout guidance only. Not drawn to scale unless stated. Windows and door openings are approximate. Whilst every care is taken in the preparation of this plan, please check all dimensions shapes and compass bearings before making any decisions reliant upon them.