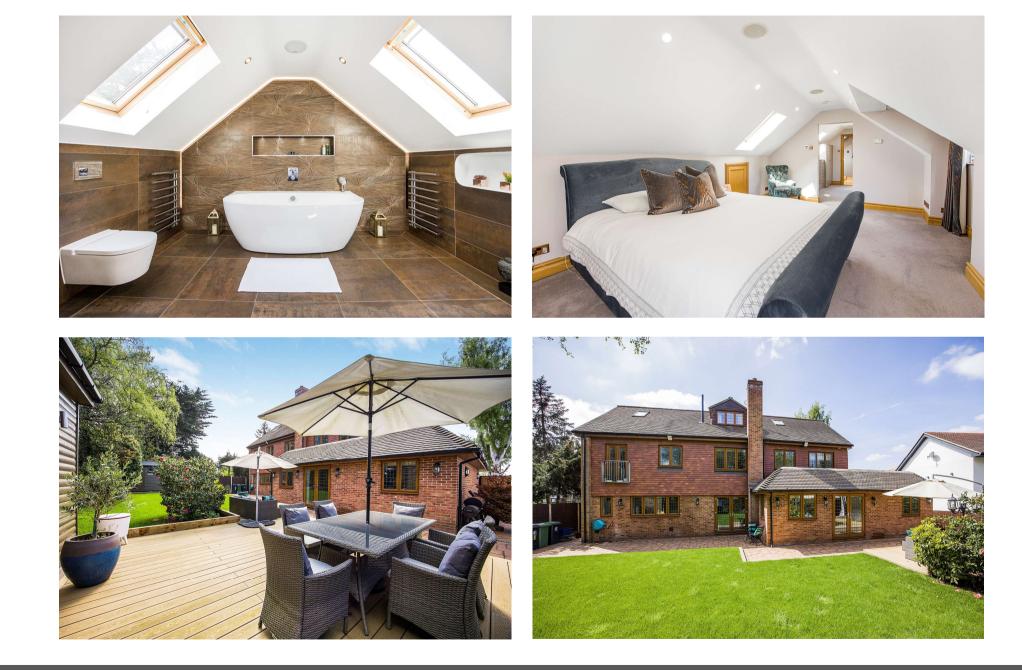

The well-proportioned sitting room and dining room provide space for relaxing, entertaining, and formal dining, with the kitchen diner, with a bespoke finish is ideal for everyday living. With more emphasis on working from home, there is a spacious study with fitted office designed furniture. To the first floor are three bedrooms, a family shower room, and the principal bedroom, with en-suite shower room and dressing room. The second floor provides an impressive bedroom suite incorporating, bedroom, dressing room and a contemporary finished bathroom. There is also a cloakroom and utility room to the ground floor.

To the outside, the property is approached by a carriage driveway allowing parking for multiple vehicles and providing access to the double garage. The rear garden offers privacy and is laid to patio and a decking area, ideal for summertime entertaining and eating al-fresco, plus there is a grassed area. A detached outbuilding lends itself to being used as a gym/entertaining space, or home office, with kitchen and cloakroom, and is fitted with CAT6 internet wiring.